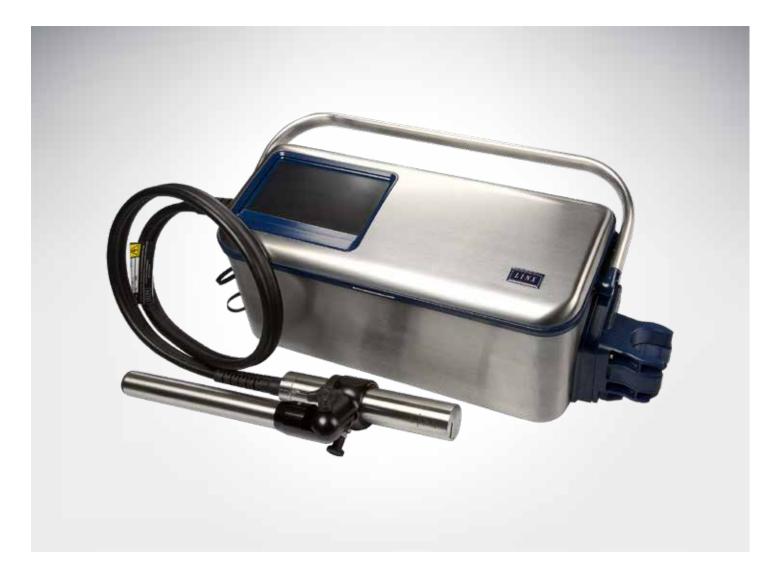

## Linx 10 Date Coder Data Sheet

Date coder that is pre-programmed and customisable date and time formats to match every customer need, avoid errors and save time.

This is an easy to set up and simple to use Continuous Ink Jet printer designed for printing best before dates and batch codes onto slow and medium speed production lines.

It prints up to 3 lines of text, symbols and numbers with a print quality superior to other entry-level coders.

With real time clock functions our date coding machines can automate printing manufacture, best before or expiration dates; adding any number of seconds, hours, days, or months to the current date and time.