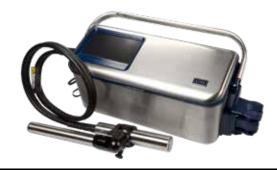

It comes fitted with brackets and controls to hold a Linx 10 Date Coder. This enables you to connect the date coder and rotary table together without additional electrical supply and equipment.

Linx 10 Date Coder (purchased as an optional extra)