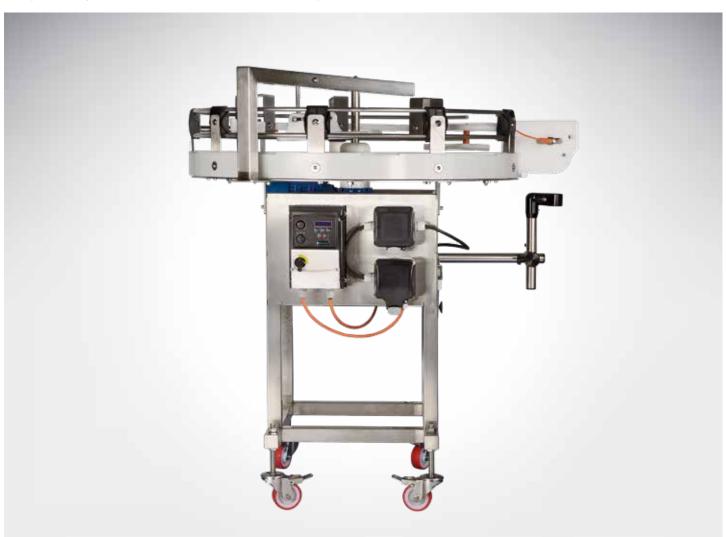

## Rotary Can Feed Data Sheet

900mm diameter table with variable speed, this will help you get better productivity from the canning line, automatically providing a consistent flow of cans.

This in feed holds 120 cans will help reduce the number of people needed to run the filling line. Electrical requirements 240volt 13amp, easy to connect to your current electricity supply.

It comes fitted with brackets and controls to hold a Linx 10 Date Coder. This enables you to connect the date coder and rotary table together without additional electrical supply and equipment.

Linx 10 Date Coder (purchased as an optional extra)