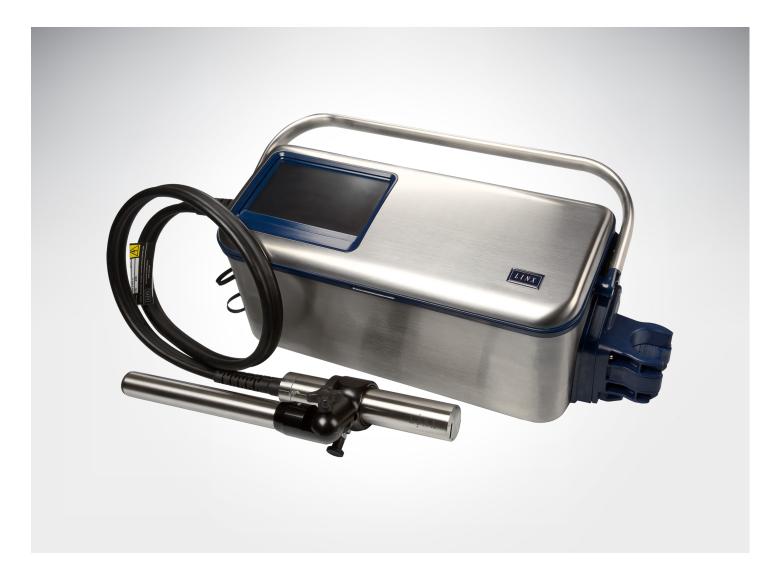

## Linx 10 Date Coder Data Sheet

Date coder that is pre-programmed and customisable date and time formats to match every customer need, avoid errors and save time.

This is an easy to set up and simple to use Continuous Ink Jet printer designed for printing best before dates and batch codes onto slow and medium speed production lines.

It prints up to 3 lines of text, symbols and numbers with a print quality superior to other entry-level coders.

With real time clock functions our date coding machines can automate printing manufacture, best before or expiration dates; adding any number of seconds, hours, days, or months to the current date and time.