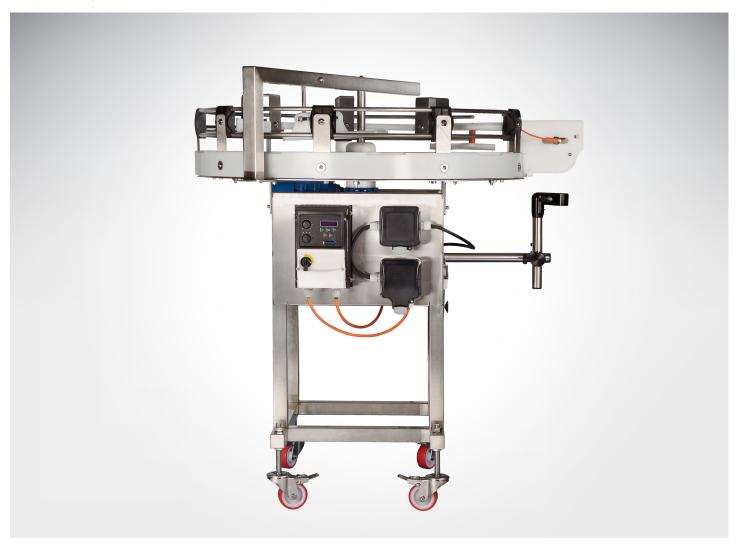

## Rotary Can Feed Data Sheet

900mm diameter table with variable speed, this will help you get better productivity from the canning line, automatically providing a consistent flow of cans.

This in feed holds 120 cans will help reduce the number of people needed to run the filling line. Electrical requirements 240volt 13amp, easy to connect to your current electricity supply.

It comes fitted with brackets and controls to hold a Linx 10 Date Coder. This enables you to connect the date coder and rotary table together without additional electrical supply and equipment.

Linx 10 Date Coder (purchased as an optional extra)