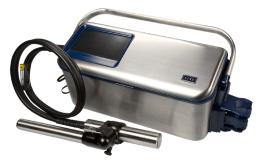

It comes fitted with brackets and controls to hold a Linx 10 Date Coder. This enables you to connect the date coder and rotary table together without additional electrical supply and equipment.

Linx 10 Date Coder (purchased as an optional extra)